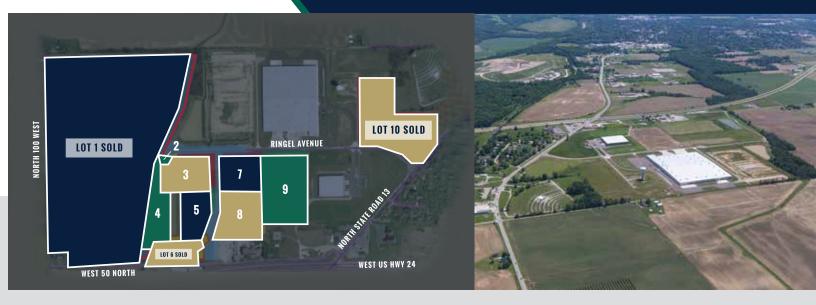

#### **Property Details**

Acreage: 242 Greenfield Acres

Section 1: SOLD

Section 3: 6.46 acres

Section 4: 2.5 acres

Section 5: 4.75 acres

Section 6: SOLD

Section 7: 5.6 acres

Section 8: 7.63 acres

Section 9: 10.41 acres

Section 10: SOLD

Shovel Ready: Prime (IN) -

Documentation available upon request

Zoning: Light Industrial

**Topography:** Slight grade

Soil Type: Soil information available

upon request.

Sale Price: \$20,000/acre

**Description:** The site is divided into various sized parcels from 4–91 acres.

Sites are divisible.