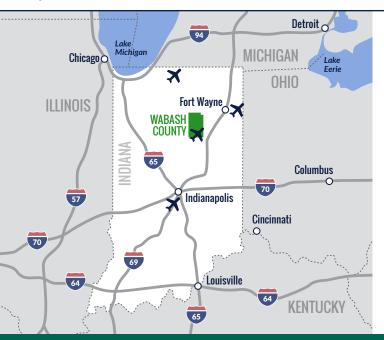

### **Transportation**

Interstate Name: I-69

Distance to Interstate: 29 miles

**Highway Description:** 4 lane highway.

Nearby Highway: St Rd 13 & US 24

Distance to Nearest Highway:

1 mile each

Nearest International Airport: Fort

Wayne International Airport

Distance to Nearest Airport:

41 miles

Regional Airport Name:

Wabash Municipal Airport

**Distance to Regional Airport:** 3 miles

Regional Airport Runway Length: 4401 ft

Rail Provider: Norfolk Southern
Port: Port of Indiana - Burns Harbor

Distance to Port: 109 miles