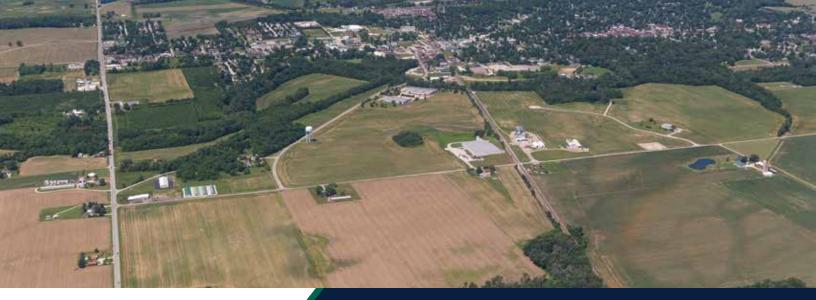

# North Manchester Industrial Complex

North Manchester, IN 46962

The North Manchester Industrial Park is one of three industrial parks strategically located around Wabash County, Indiana. This park is in close proximity to major employers including Intertech Products and MPS Egg Farms. The park has over 90 acres of land available that is shovel ready and prepared to welcome new development.

### **Property Highlights**

- Designated Shovel Ready Gold by Indiana Office of Community and Rural Affairs (OCRA)
- 94 acres available for development
- Includes access to Norfolk Southern rail spur
- Strategically located in close proximity to major roadways
- Located in designated Tax Increment Financing (TIF) district
- Designated as Duke Site Readiness site