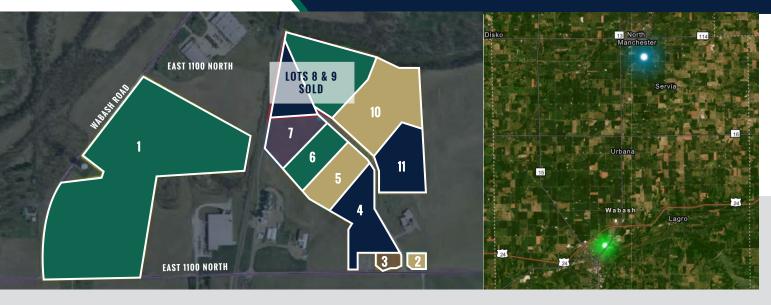

#### **Property Details**

Acreage: 95 Greenfield acres

Section 1: 53.61 acres

Section 3: 0.94 acres

Section 4: 6.63 acres

Section 5: 4.86 acres

Section 6: 4.87 acres

Section 7: 5 acres Section 8: SOLD

Section 9: SOLD

Section 10: 12.06 acres

Section 11: 6.55 acres

**Zoning:** Light Industrial

Topography: Largely Flat

**Soil Type:** Soil information available upon request.

Sale Price: \$20,000/acre

**Description:** Section 2 consists

of 5-10 acre tracts, ideal for smaller requirements. 50±

acres are available in Section 1.