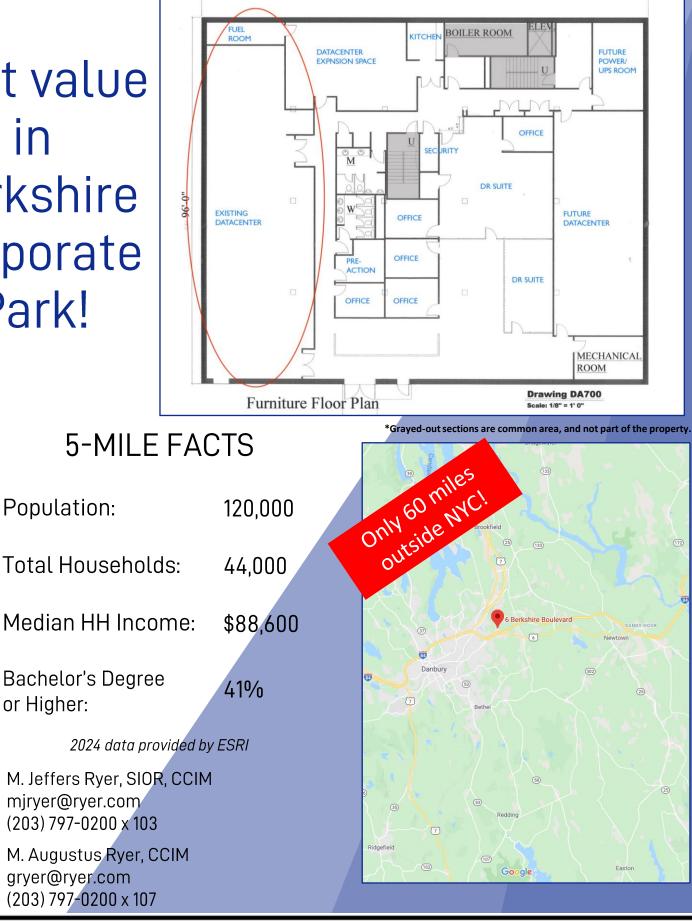

## Data Center & Disaster Recovery Site FOR SALE

+-11,232 SF office/flex condominium for sale in Berkshire Corporate Park:

- Currently configured as a datacenter with:
  - 50 + 50-ton HVAC (with room for expansion)
  - Full pre-action sprinkler system
  - Redundant 800 amps, 480 volts power
    - Current protected power capacity 150kw
    - Cummings generator & Mitsubishi UPS
    - Expandable to 500kw with room for 100+ racks and office/disaster recovery space
  - Redundant AT&T and Crown Castle/Lightower fiber present with direct fiber ring
- Unit also configured with offices, a kitchen, utility rooms/storage, and restrooms
- Located on ground floor with drive-up access & excellent parking only 60 miles outside NYC!
- Additional equipment is included for expansion: UPS & HVAC, PDU
- Additional square footage may be available